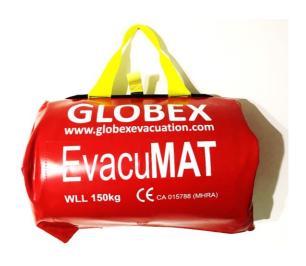

## **EVACUATION**MAT & SLEDGE

GLOBEX EVACUATION MATS & SLEDGES enable two people to evacuate a mobility impaired person safely and easily downstairs in the event of an emergency or when lifts cannot be used.

Ideal for locations where evacuation chairs can not be used.

- Designed and manufactured in the UK
- Compact design and storage
- Integrated foot pockets
- Ideal for the Care Sector
- Ideal for Domestic use including blocks of flats
- Wall mounting facility
- Easy to use