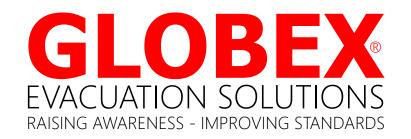

## **EVACUATION**MAT & SLEDGE

GLOBEX EVACUATION MATS & SLEDGES enable two people to evacuate a mobility impaired person safely and easily downstairs in the event of an emergency or when lifts cannot be used.

Ideal for locations where evacuation chairs can not be used.

- Designed and manufactured in the UK
- Compact design and storage
- Integrated foot pockets
- Ideal for the Care Sector
- Ideal for Domestic use including blocks of flats
- Wall mounting facility
- Easy to use