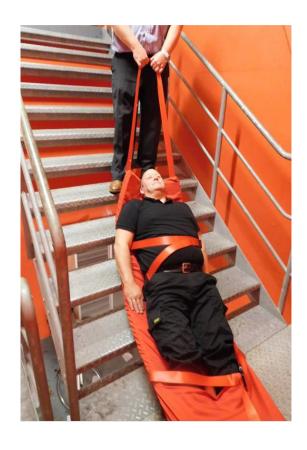

## **EVACUATION**MAT & SLEDGE

GLOBEX EVACUATION MATS & SLEDGES enable two people to evacuate a mobility impaired person safely and easily downstairs in the event of an emergency or when lifts cannot be used.

Ideal for locations where evacuation chairs can not be used.

- Designed and manufactured in the UK
- Compact design and storage
- Integrated foot pockets
- Ideal for the Care Sector
- Ideal for Domestic use including blocks of flats
- Wall mounting facility
- Easy to use