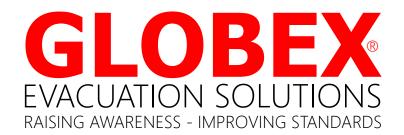

## SPIRAL EVACUATION CHAIR

The GLOBEX SPIRAL EVACUATION CHAIR is one of the only evacuation chairs designed especially for spiral staircases or bends in a staircase that enables two people to evacuate a mobility impaired person safely and easily up and downstairs in the event of an emergency or when lifts cannot be used and can also be carried upstairs or over obstructions.

- Designed and manufactured in the UK
- Folds flat for wall mounting
- Wheelchair, up and downstairs transportation
- Carry facility for going upstairs and over obstructions
- Easy to operate
- Fixed four-wheel operation
- Includes dust cover and wall bracket