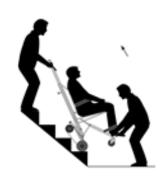

## Stored:

Height 1140mm Width 465mm Depth 400mm Deployed:

Height 1470mm Width 465mm Depth 785mm

Safe working load:

## 159kg

Stair type / angle: Straight /28-40 degrees

Unit 1 Hitch's Yard, Church Street, Ware, Herts, SG12 0DR, UK T: 01920 449 123 - 01920 449023 - 01920 449020 E: info@globexevacuation.com

www.globex-evacuation.com