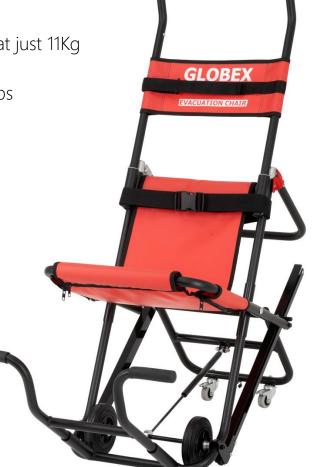

## STANDARD PLUS EVACUATION CHAIR

The GLOBEX STANDARD PLUS EVACUATION CHAIR enables one person to evacuate a mobility impaired person safely and easily downstairs in the event of an emergency or when lifts cannot be used in the same way as our standard evacuation chair with the added benefit of having a carry facility for going up stairs and over obstructions.

- Designed and manufactured in the UK
- Folds flat for wall mounting
- Wheelchair and downstairs transportation
- One of the lightest evacuation chairs available at just 11Kg
- Easy to operate
- Telescopic handle with automatic non-pinch clips
- Adjustable headrest / back support
- Double sided wait belt adjustment
- Friction controlled high resistance V belts
- Lockable rear wheels
- Includes dust cover and wall brackets
- Carry Facility
- TUV Approved